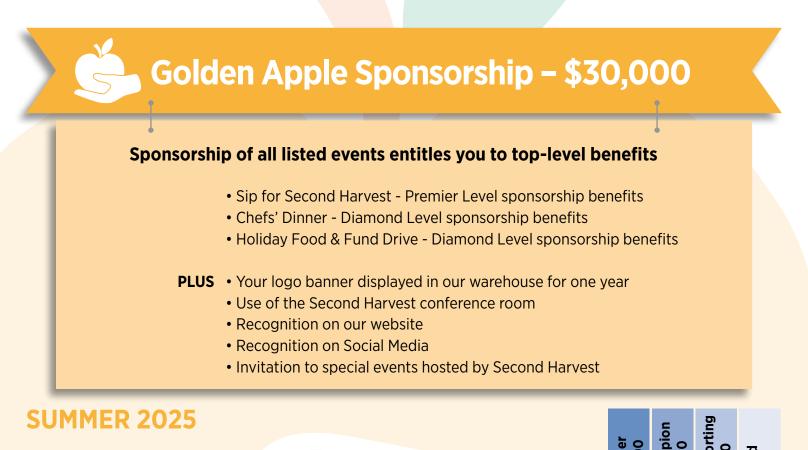

# **Second Harvest Sponsorship Opportunities**



### Sip for Second Harvest

June 22, 2025

Every June, prepare for an unforgettable experience at the most highly anticipated event of the summer! This gathering is not just an occasion – it's a celebration of community, compassion, and charity. With the generous backing of local wineries and sponsors, we come together at the stunning Seascape Beach Resort in Aptos to indulge in an afternoon of pure de-

|                                                                                                                                 | Premi<br>\$5,00 | Cham<br>\$2,50 | Suppe<br>\$1,50 | Friene<br>\$500